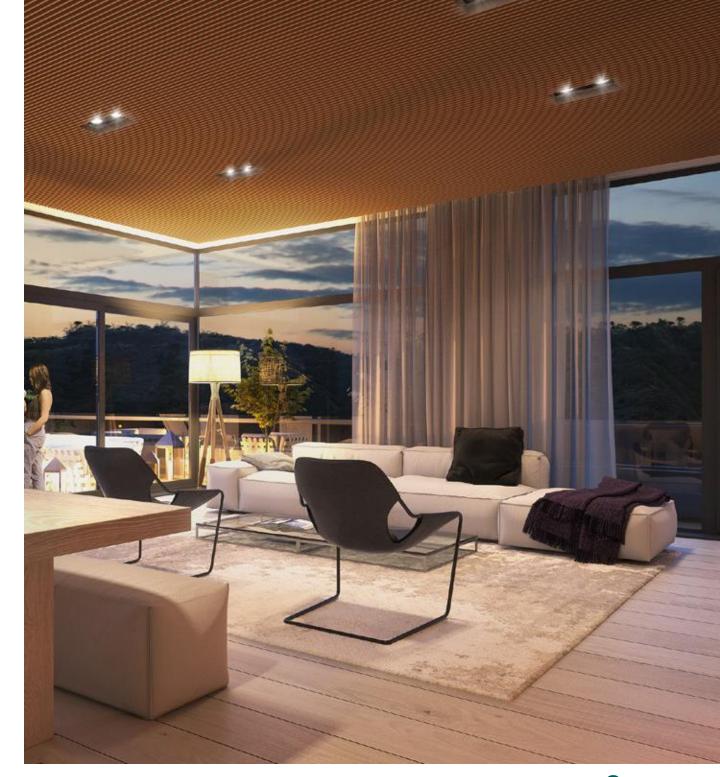

#### AN ENERGY EFFICIENT HOME:

- NAMAI VAKE IS EUROPEAN B CLASS ENERGY EFFICIENT HOUSE IT IS ONE OF THE MOST ENERGY EFFICIENT RESIDENTIAL COMPLEX IN TBILISI.
- CENTRAL HEATING, (INSTALLED IN THE FLOOR) AND AIR COOLING SYSTEMS SET UP FOR INDIVIDUAL REGULATION AND INDIVIDUAL ACCOUNTING - THE MOST ECONOMIC ENGINEERING SOLUTION AVAILABLE.
- THERMALLY INSULATED WALLS UTHERM WALL PIR L, PROCESSED WITH THE MODERN TECHNOLOGY
- HIGH QUALITY ALUMINUM WINDOWS, WITH A SUN PROTECTION SYSTEM, FROM RAYNAERS.
- SOLAR POWER STATION PROVIDE ELECTRICITY IN COMMON SPACES IN THE COMPLEX.
- A GIFT FOR EVERY APARTMENT A FREE, MODERN, ENERGY-SAVING INDUCTION COOKER FOR THE KITCHEN.

# NAMAI PREMIUM MAIN ADVANTAGES:

- ALL UTILITY NETWORKS ARE INSTALLED AND READY FOR HOOKUP.
- WALLS AND FLOOR ARE COMPLETED AND READY FOR THE FINAL FINISH (WALLPAPER, ETC)
- FULLY FUNCTIONING CENTRAL HEATING AND COOLING SYSTEMS IN EVERY APARTMENT
- WALLS ARE MADE OF 200 MM PUMICE BLOCK AND 150 MM ROCKWOOL/OR AN EQUALLY HIGH QUALITY SUBSTITUTE WHICH CREATES A LAYER OF THERMAL INSULATION
- HIGH QUALITY DOORS AND ALUMINUM WINDOWS