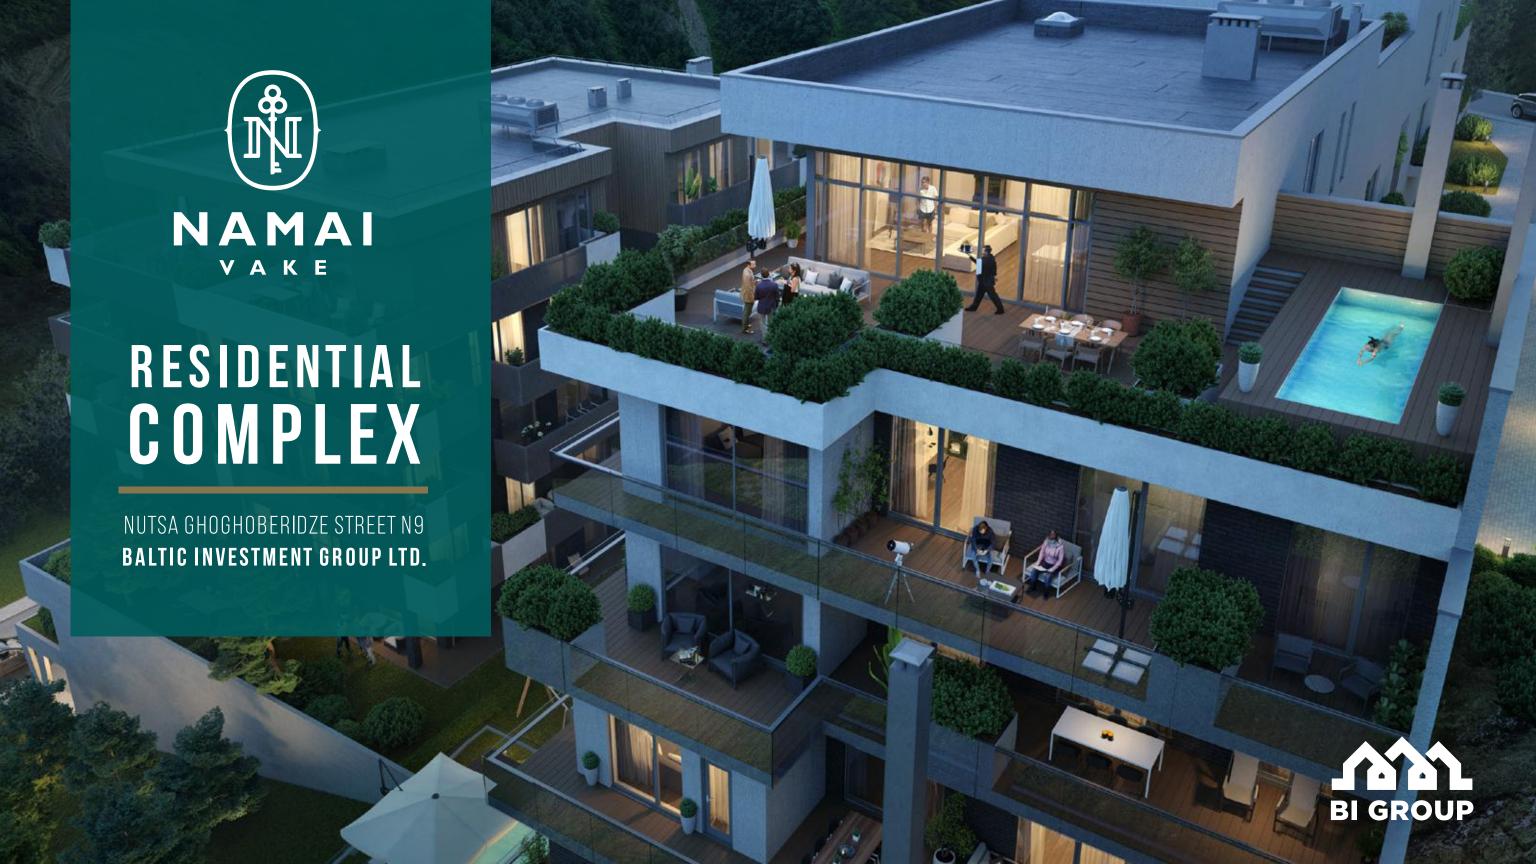

## NAMAI VAKE

PREMIUM CLASS RESIDENTIAL COMPLEX IN TBILISI, IN ONE OF THE GREENEST AREAS IN VAKE.

THE FIRST PROJECT BY LITHUANIAN-BASED BALTIC INVESTMENT GROUP IN GEORGIA.

# CREATING AN ECOLOGICALLY CLEAN ENVIRONMENT AND PROMOTING A HEALTHY LIFESTYLE ARE TOP PRIORITIES FOR NAMAI VAKE.

- NAMAI VAKE IS LOCATED ONLY 600 METERS FROM TURTLE LAKE, ONE OF THE GREENEST AREAS IN VAKE. THE COMPLEX IS SURROUNDED BY MOUNTAINS ON THREE SIDES, WHICH PROVIDES FRESH AIR AND CREATES A UNIQUE CLIMATE.
- **600 PLANTS WILL BE PLANTED** THROUGHOUT THE TERRITORY OF NAMAI VAKE.
- SOLAR POWER STATION WILL BE INSTALLED IN THE COMPLEX TO PROVIDE GREEN ENERGY FOR COMMON AREAS.
- YOU CAN ENJOY FRESH AIR AND THE OUTDOORS IN THE NEARBY FOREST.
- A FUNCTIONAL TRAINING FITNESS CENTER IS LOCATED ON-SITE AT NAMAI VAKE. CENTER FACILITIES INSPIRED BY THE LATEST EXERCISE TRENDS, INCLUDING CROSSFIT. IT INCLUDES SPECIAL SPACE FOR KIDS.