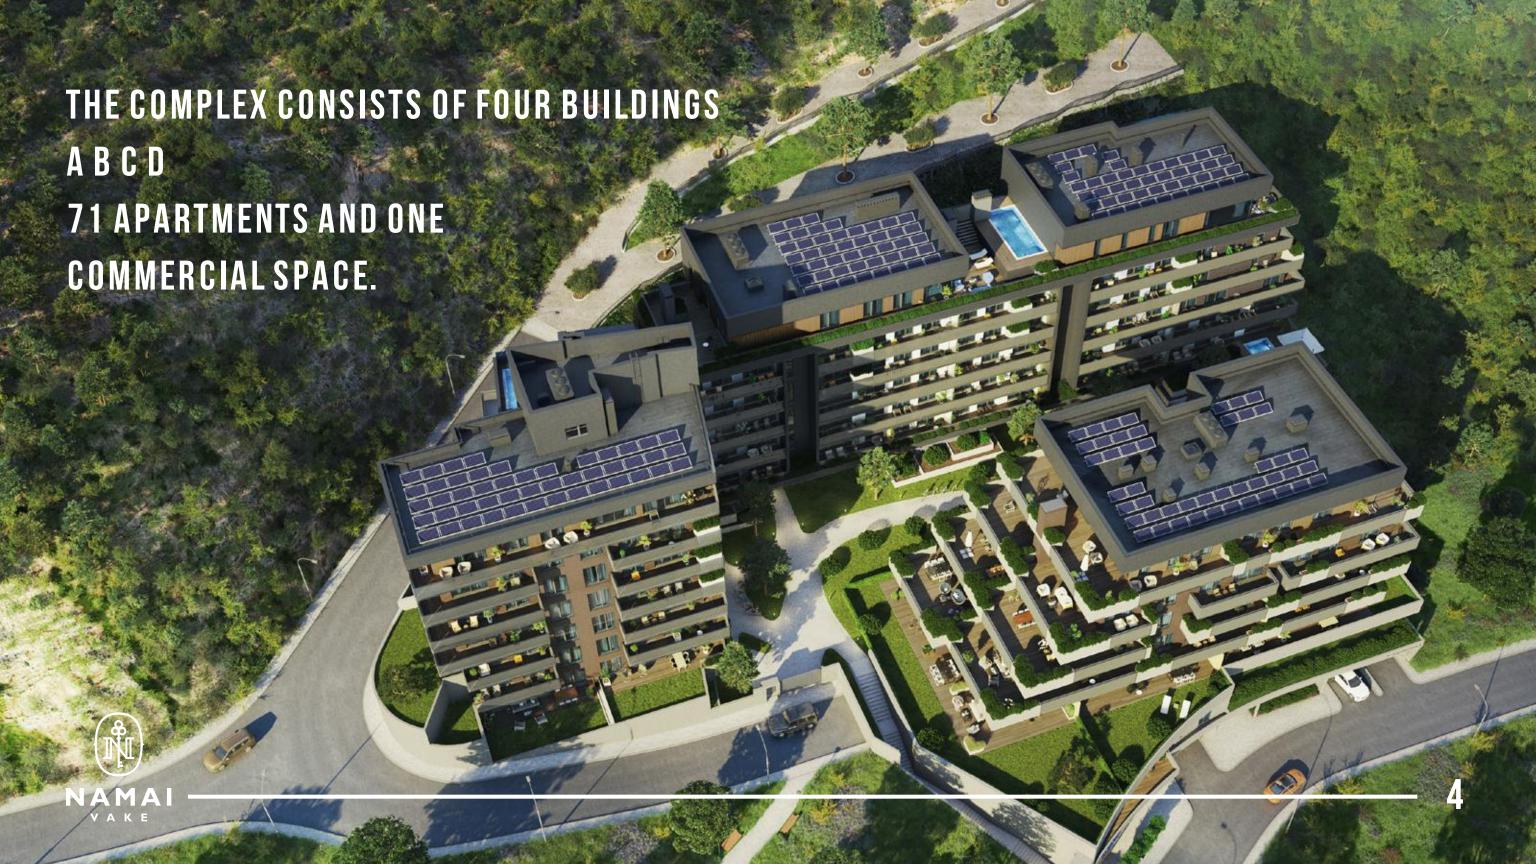

# CREATING AN ECOLOGICALLY CLEAN ENVIRONMENT AND PROMOTING A HEALTHY LIFESTYLE ARE TOP PRIORITIES FOR NAMAI VAKE.

- NAMAI VAKE IS LOCATED ONLY 600 METERS FROM TURTLE LAKE, ONE OF THE GREENEST AREAS IN VAKE. THE COMPLEX IS SURROUNDED BY MOUNTAINS ON THREE SIDES, WHICH PROVIDES FRESH AIR AND CREATES A UNIQUE CLIMATE.
- **600 PLANTS WILL BE PLANTED** THROUGHOUT THE TERRITORY OF NAMAI VAKE.
- SOLAR POWER STATION WILL BE INSTALLED IN THE COMPLEX TO PROVIDE GREEN ENERGY FOR COMMON AREAS.
- YOU CAN ENJOY FRESH AIR AND THE OUTDOORS IN THE NEARBY FOREST.
- A FUNCTIONAL TRAINING FITNESS CENTER IS LOCATED ON-SITE AT NAMAI VAKE. CENTER FACILITIES INSPIRED BY THE LATEST EXERCISE TRENDS, INCLUDING CROSSFIT. IT INCLUDES SPECIAL SPACE FOR KIDS.

#### AN ENERGY EFFICIENT HOME:

- NAMAI VAKE IS EUROPEAN B CLASS ENERGY EFFICIENT HOUSE IT IS ONE OF THE MOST ENERGY EFFICIENT RESIDENTIAL COMPLEX IN TBILISI.
- CENTRAL HEATING, (INSTALLED IN THE FLOOR) AND AIR COOLING SYSTEMS SET UP FOR INDIVIDUAL REGULATION AND INDIVIDUAL ACCOUNTING - THE MOST ECONOMIC ENGINEERING SOLUTION AVAILABLE.
- THERMALLY INSULATED WALLS UTHERM WALL PIR L, PROCESSED WITH THE MODERN TECHNOLOGY
- HIGH QUALITY ALUMINUM WINDOWS, WITH A SUN PROTECTION SYSTEM, FROM RAYNAERS.
- SOLAR POWER STATION PROVIDE ELECTRICITY IN COMMON SPACES IN THE COMPLEX.
- A GIFT FOR EVERY APARTMENT A FREE, MODERN, ENERGY-SAVING INDUCTION COOKER FOR THE KITCHEN.