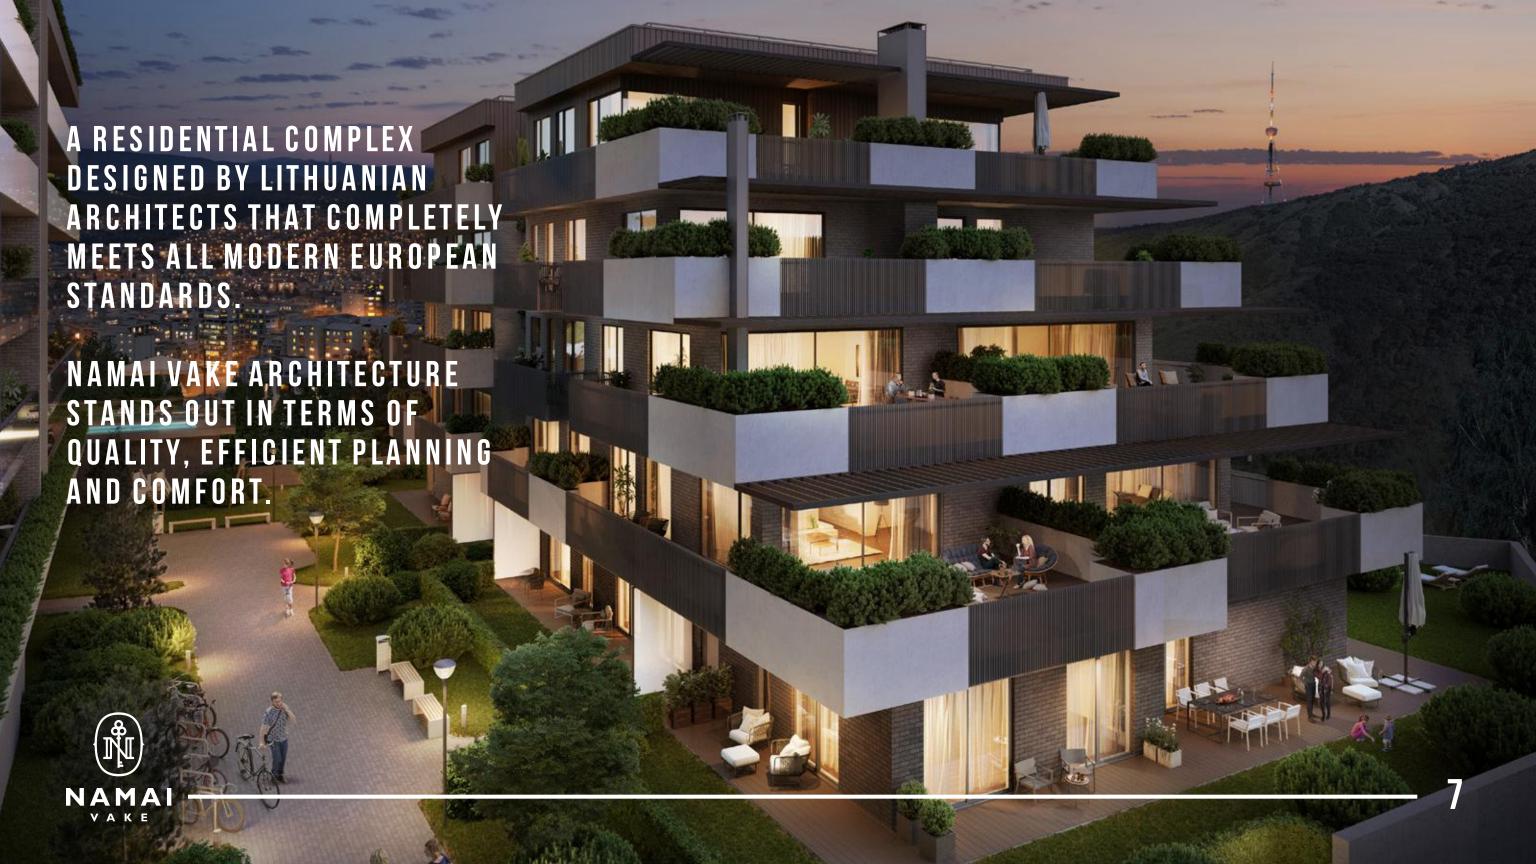

## NAMAI VAKE

PREMIUM CLASS RESIDENTIAL COMPLEX IN TBILISI, IN ONE OF THE GREENEST AREAS IN VAKE.

THE FIRST PROJECT BY LITHUANIAN-BASED BALTIC INVESTMENT GROUP IN GEORGIA.

THE LOCATION OF THE COMPLEX IS IDEAL:
IT IS A PLACE WHERE THE CONVENIENCE OF
THE CITY MEETS THE BEAUTY OF NATURE.

NAMAI VAKE IS LOCATED IN THE CITY
CENTER - AND IS CLOSE TO NATURE. IT IS
ONLY 600 METERS FROM TURTLE LAKE.

# CREATING AN ECOLOGICALLY CLEAN ENVIRONMENT AND PROMOTING A HEALTHY LIFESTYLE ARE TOP PRIORITIES FOR NAMAI VAKE.

- NAMAI VAKE IS LOCATED ONLY 600 METERS FROM TURTLE LAKE, ONE OF THE GREENEST AREAS IN VAKE. THE COMPLEX IS SURROUNDED BY MOUNTAINS ON THREE SIDES, WHICH PROVIDES FRESH AIR AND CREATES A UNIQUE CLIMATE.
- **600 PLANTS WILL BE PLANTED** THROUGHOUT THE TERRITORY OF NAMAI VAKE.
- SOLAR POWER STATION WILL BE INSTALLED IN THE COMPLEX TO PROVIDE GREEN ENERGY FOR COMMON AREAS.
- YOU CAN ENJOY FRESH AIR AND THE OUTDOORS IN THE NEARBY FOREST.
- A FUNCTIONAL TRAINING FITNESS CENTER IS LOCATED ON-SITE AT NAMAI VAKE. CENTER FACILITIES INSPIRED BY THE LATEST EXERCISE TRENDS, INCLUDING CROSSFIT. IT INCLUDES SPECIAL SPACE FOR KIDS.