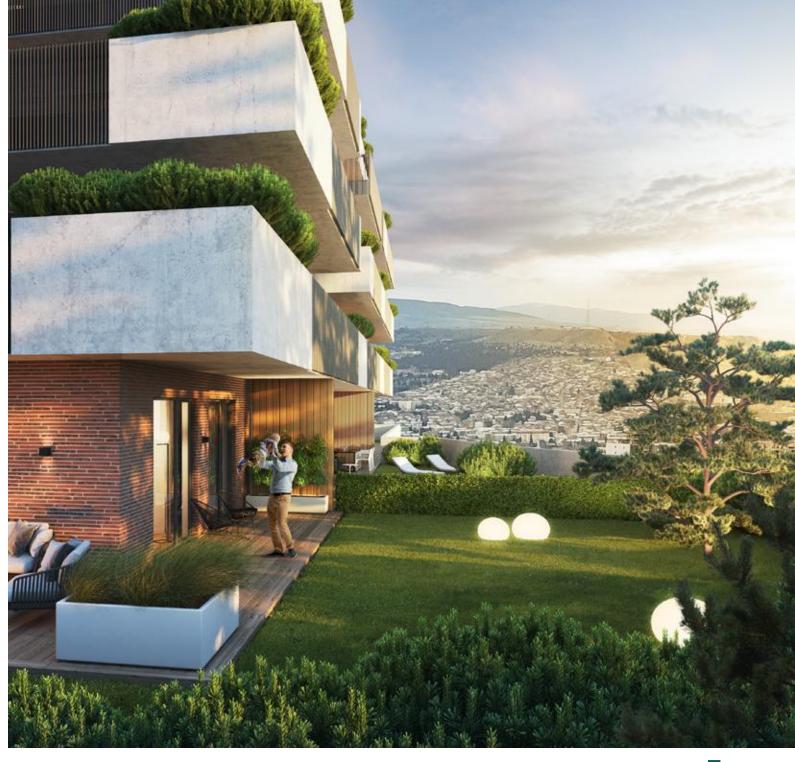

THE LOCATION OF THE COMPLEX IS IDEAL:
IT IS A PLACE WHERE THE CONVENIENCE OF
THE CITY MEETS THE BEAUTY OF NATURE.

NAMAI VAKE IS LOCATED IN THE CITY
CENTER - AND IS CLOSE TO NATURE. IT IS
ONLY 600 METERS FROM TURTLE LAKE.

# CREATING AN ECOLOGICALLY CLEAN ENVIRONMENT AND PROMOTING A HEALTHY LIFESTYLE ARE TOP PRIORITIES FOR NAMAI VAKE.

- NAMAI VAKE IS LOCATED ONLY 600 METERS FROM TURTLE LAKE, ONE OF THE GREENEST AREAS IN VAKE. THE COMPLEX IS SURROUNDED BY MOUNTAINS ON THREE SIDES, WHICH PROVIDES FRESH AIR AND CREATES A UNIQUE CLIMATE.
- **600 PLANTS WILL BE PLANTED** THROUGHOUT THE TERRITORY OF NAMAI VAKE.
- SOLAR POWER STATION WILL BE INSTALLED IN THE COMPLEX TO PROVIDE GREEN ENERGY FOR COMMON AREAS.
- YOU CAN ENJOY FRESH AIR AND THE OUTDOORS IN THE NEARBY FOREST.
- A FUNCTIONAL TRAINING FITNESS CENTER IS LOCATED ON-SITE AT NAMAI VAKE. CENTER FACILITIES INSPIRED BY THE LATEST EXERCISE TRENDS, INCLUDING CROSSFIT. IT INCLUDES SPECIAL SPACE FOR KIDS.