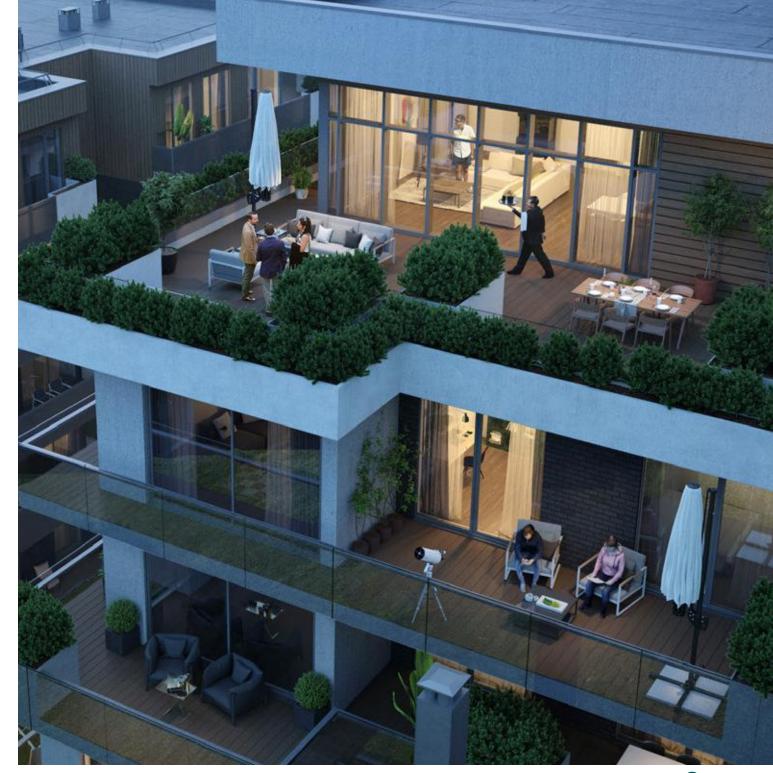

# CREATING AN ECOLOGICALLY CLEAN ENVIRONMENT AND PROMOTING A HEALTHY LIFESTYLE ARE TOP PRIORITIES FOR NAMAI VAKE.

- NAMAI VAKE IS LOCATED ONLY 600 METERS FROM TURTLE LAKE, ONE OF THE GREENEST AREAS IN VAKE. THE COMPLEX IS SURROUNDED BY MOUNTAINS ON THREE SIDES, WHICH PROVIDES FRESH AIR AND CREATES A UNIQUE CLIMATE.
- **600 PLANTS WILL BE PLANTED** THROUGHOUT THE TERRITORY OF NAMAI VAKE.
- SOLAR POWER STATION WILL BE INSTALLED IN THE COMPLEX TO PROVIDE GREEN ENERGY FOR COMMON AREAS.
- YOU CAN ENJOY FRESH AIR AND THE OUTDOORS IN THE NEARBY FOREST.
- A FUNCTIONAL TRAINING FITNESS CENTER IS LOCATED ON-SITE AT NAMAI VAKE. CENTER FACILITIES INSPIRED BY THE LATEST EXERCISE TRENDS, INCLUDING CROSSFIT. IT INCLUDES SPECIAL SPACE FOR KIDS.