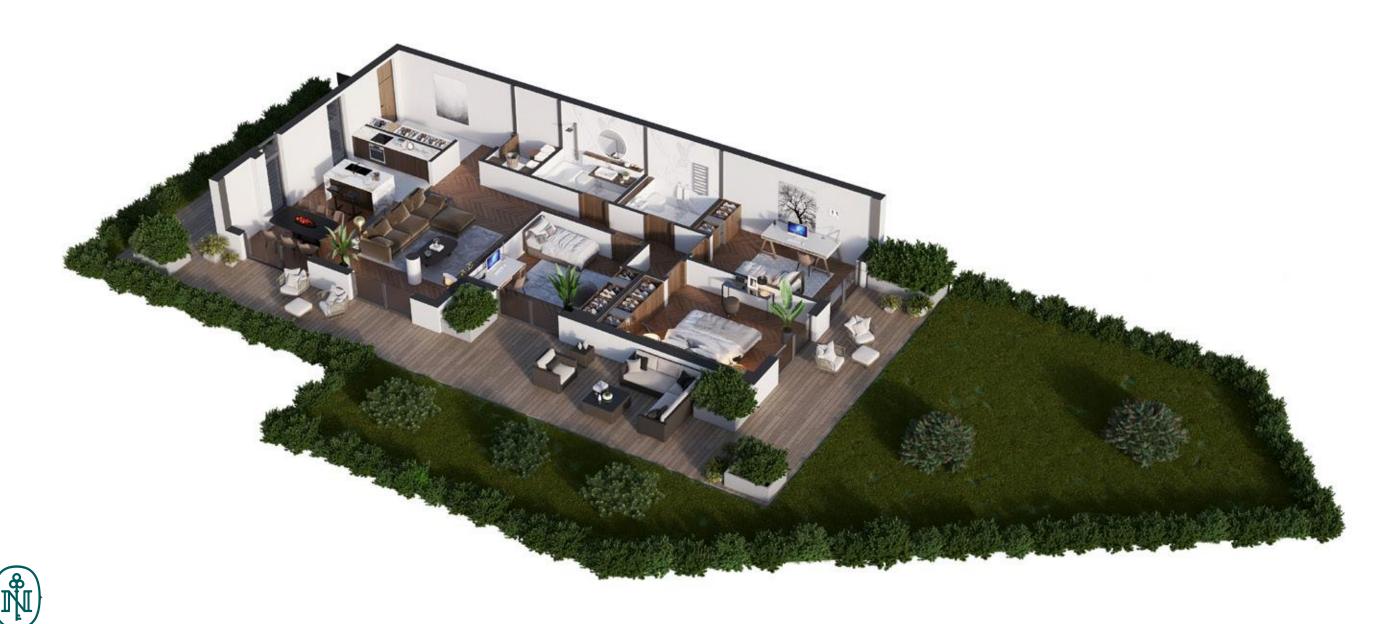

ND A STORAGE UNIT, DEDICATED PARKING SPACES FOR RESIDENTS' GUESTS.

A CHARGING STATION WILL BE INSTALLED FOR ELECTRIC VEHICLES BY A SEPARATE ORDER.





THE COMPLEX HAS ITS OWN ON-SITE SECURITY GUARD AS WELL AS CLEANING AND TECHNICAL CREWS. PROFESSIONAL GARDENERS CARE FOR THE LAWNS AND GREEN SPACES AT THE COMPLEX.







# NAMAI PREMIUM MAIN ADVANTAGES:

- ALL UTILITY NETWORKS ARE INSTALLED AND READY FOR HOOKUP.
- WALLS AND FLOOR ARE COMPLETED AND READY FOR THE FINAL FINISH (WALLPAPER, ETC)
- FULLY FUNCTIONING CENTRAL HEATING AND COOLING SYSTEMS IN EVERY APARTMENT
- WALLS ARE MADE OF 200 MM PUMICE BLOCK AND 150 MM ROCKWOOL/OR AN EQUALLY HIGH QUALITY SUBSTITUTE WHICH CREATES A LAYER OF THERMAL INSULATION
- HIGH QUALITY DOORS AND ALUMINUM WINDOWS





#### **APARTMENT 3D PLAN**

NAMAI VAKE









#### CONTACT INFORMATION

© 595 84 88 44 ⊠ sales@bigroup.ge

TINATIN JAPARIDZE | SALES MANAGER

⊕ NAMAIVAKE.GE