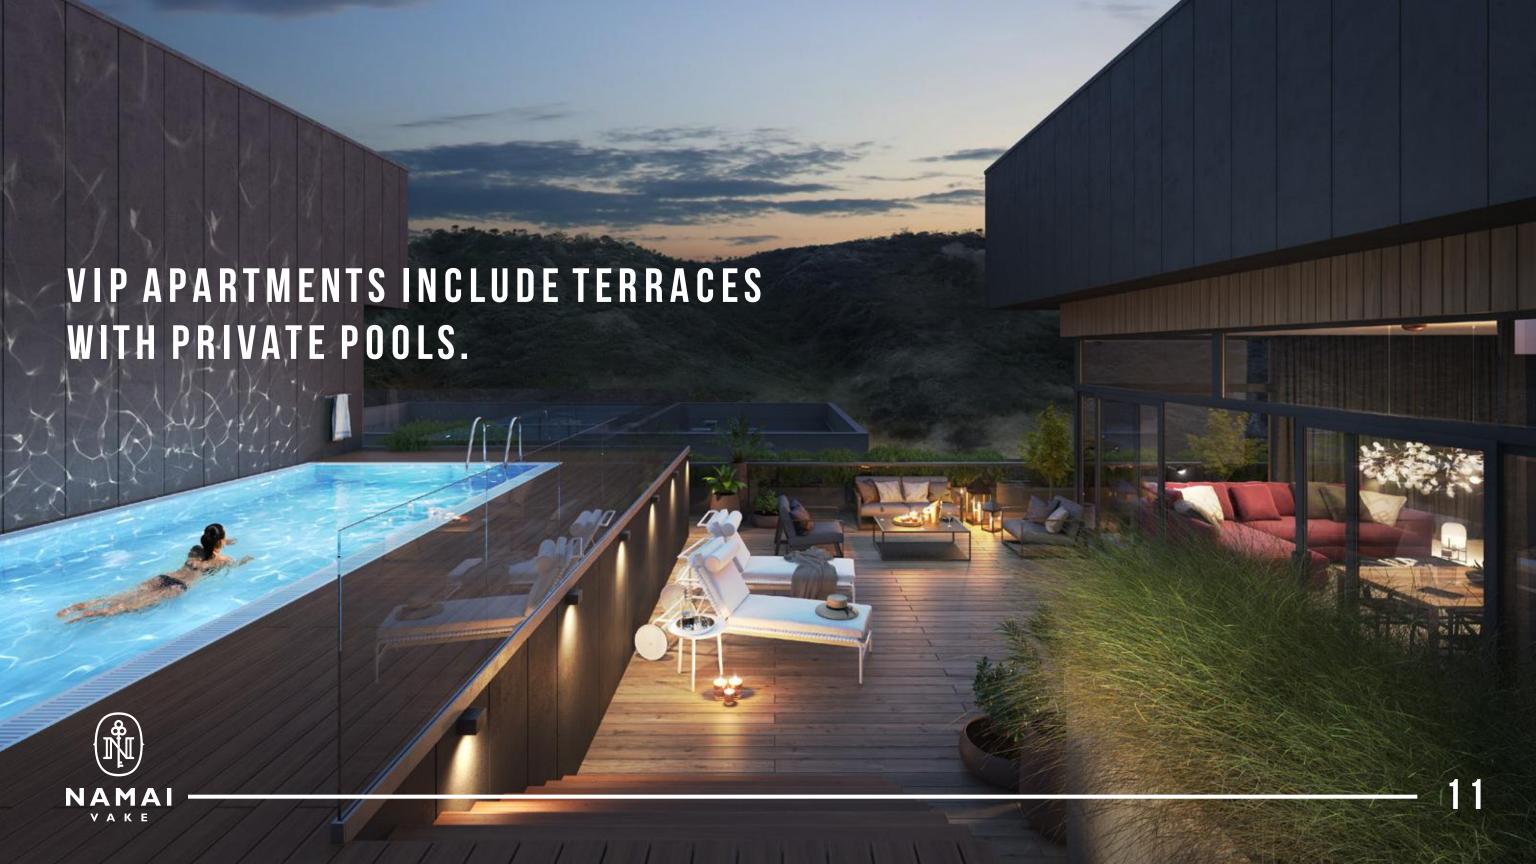

# CREATING AN ECOLOGICALLY CLEAN ENVIRONMENT AND PROMOTING A HEALTHY LIFESTYLE ARE TOP PRIORITIES FOR NAMAI VAKE.

- NAMAI VAKE IS LOCATED ONLY 600 METERS FROM TURTLE LAKE, ONE OF THE GREENEST AREAS IN VAKE. THE COMPLEX IS SURROUNDED BY MOUNTAINS ON THREE SIDES, WHICH PROVIDES FRESH AIR AND CREATES A UNIQUE CLIMATE.
- **600 PLANTS WILL BE PLANTED** THROUGHOUT THE TERRITORY OF NAMAI VAKE.
- SOLAR POWER STATION WILL BE INSTALLED IN THE COMPLEX TO PROVIDE GREEN ENERGY FOR COMMON AREAS.
- YOU CAN ENJOY FRESH AIR AND THE OUTDOORS IN THE NEARBY FOREST.
- A FUNCTIONAL TRAINING FITNESS CENTER IS LOCATED ON-SITE AT NAMAI VAKE. CENTER FACILITIES INSPIRED BY THE LATEST EXERCISE TRENDS, INCLUDING CROSSFIT. IT INCLUDES SPECIAL SPACE FOR KIDS.