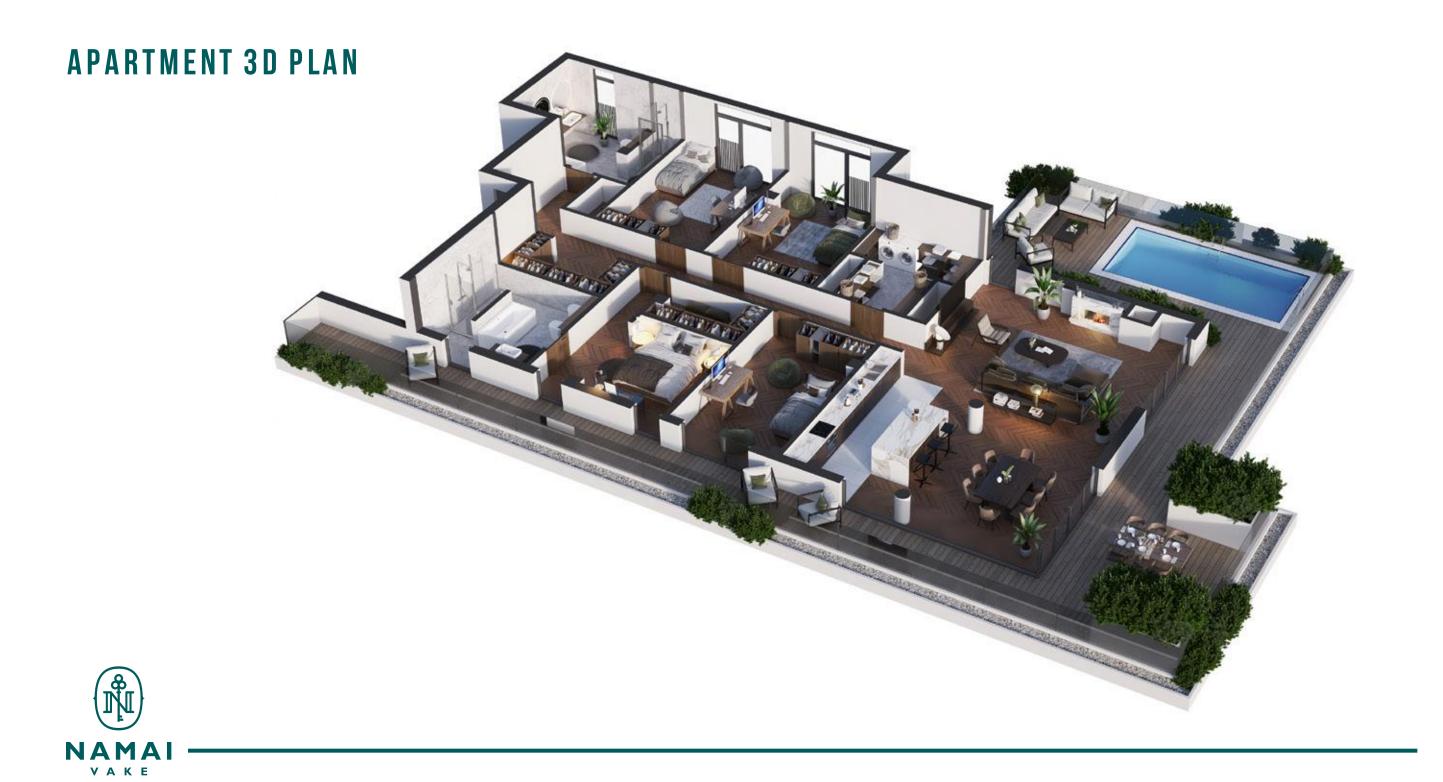

STORAGE UNIT, DEDICATED PARKING SPACES FOR RESIDENTS' GUESTS.

A CHARGING STATION WILL BE INSTALLED FOR ELECTRIC VEHICLES BY A SEPARATE ORDER.





THE COMPLEX HAS ITS OWN ON-SITE SECURITY GUARD AS WELL AS CLEANING AND TECHNICAL CREWS. PROFESSIONAL GARDENERS CARE FOR THE LAWNS AND GREEN SPACES AT THE COMPLEX.







# NAMAI PREMIUM MAIN ADVANTAGES:

- ALL UTILITY NETWORKS ARE INSTALLED AND READY FOR HOOKUP.
- WALLS AND FLOOR ARE COMPLETED AND READY FOR THE FINAL FINISH (WALLPAPER, ETC)
- FULLY FUNCTIONING CENTRAL HEATING AND COOLING SYSTEMS IN EVERY APARTMENT
- WALLS ARE MADE OF 200 MM PUMICE BLOCK AND 150 MM ROCKWOOL/OR AN EQUALLY HIGH QUALITY SUBSTITUTE WHICH CREATES A LAYER OF THERMAL INSULATION
- HIGH QUALITY DOORS AND ALUMINUM WINDOWS





#### **APARTMENT 3D PLAN**

NAMAI VAKE









#### CONTACT INFORMATION

© 595 84 88 44 ⊠ sales@bigroup.ge

TINATIN JAPARIDZE | SALES MANAGER

⊕ NAMAIVAKE.GE