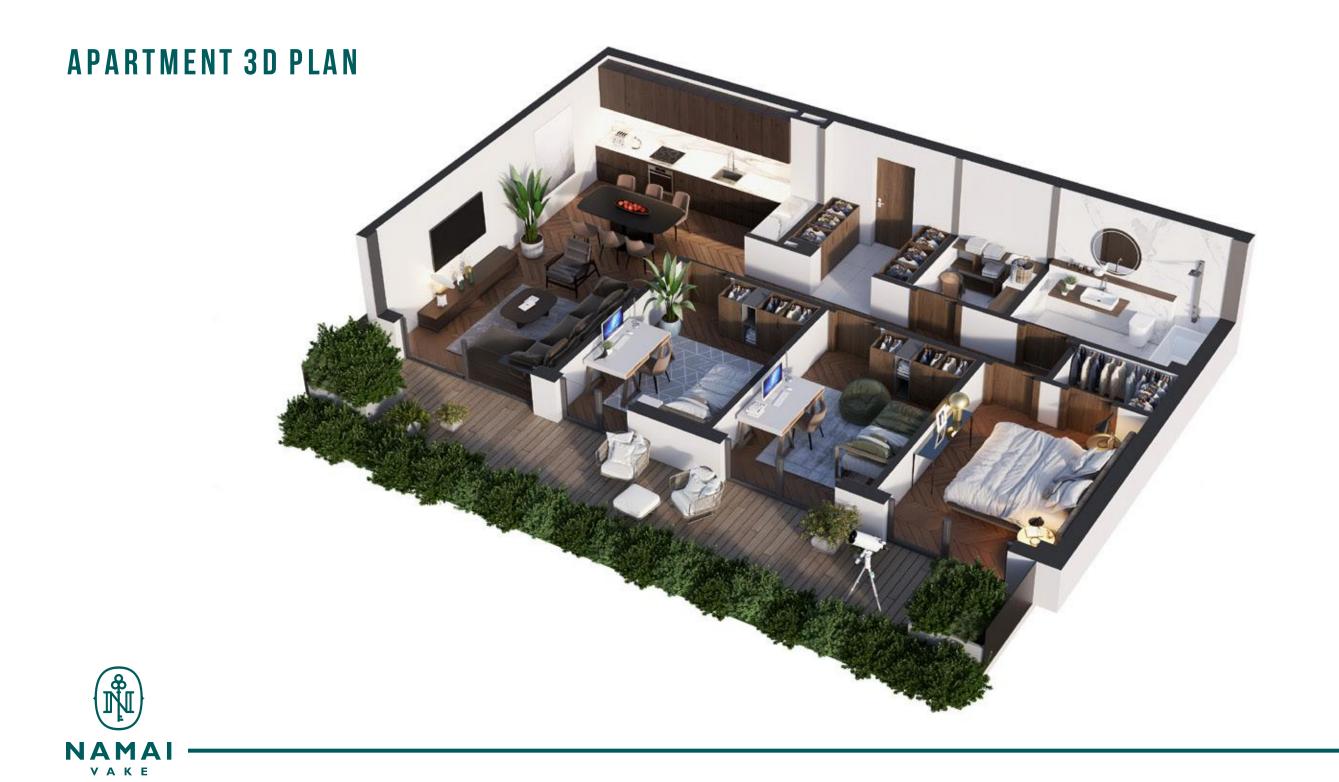

A STORAGE UNIT, DEDICATED PARKING SPACES FOR RESIDENTS' GUESTS.

A CHARGING STATION WILL BE INSTALLED FOR ELECTRIC VEHICLES BY A SEPARATE ORDER.





THE COMPLEX HAS ITS OWN ON-SITE SECURITY GUARD AS WELL AS CLEANING AND TECHNICAL CREWS. PROFESSIONAL GARDENERS CARE FOR THE LAWNS AND GREEN SPACES AT THE COMPLEX.







# NAMAI PREMIUM MAIN ADVANTAGES:

- ALL UTILITY NETWORKS ARE INSTALLED AND READY FOR HOOKUP.
- WALLS AND FLOOR ARE COMPLETED AND READY FOR THE FINAL FINISH (WALLPAPER, ETC)
- FULLY FUNCTIONING CENTRAL HEATING AND COOLING SYSTEMS IN EVERY APARTMENT
- WALLS ARE MADE OF 200 MM PUMICE BLOCK AND 150 MM ROCKWOOL/OR AN EQUALLY HIGH QUALITY SUBSTITUTE WHICH CREATES A LAYER OF THERMAL INSULATION
- HIGH QUALITY DOORS AND ALUMINUM WINDOWS





#### **APARTMENT 3D PLAN**

NAMAI VAKE









#### CONTACT INFORMATION

© 595 84 88 44 ⊠ sales@bigroup.ge

TINATIN JAPARIDZE | SALES MANAGER

⊕ NAMAIVAKE.GE